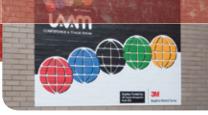

### 3M<sup>™</sup> Scotchcal<sup>™</sup> Graphic Film for Textured Surfaces IJ8624

Until now, many textured surfaces have been off-limits for graphics because there hasn't been a film that sticks well on them. But Scotchcal Graphic Film for Textured Surfaces IJ8624 and 3M<sup>°°</sup> Scotchcal<sup>°°</sup> Luster Overlaminate 8524 are changing that. This unique, conformable graphic construction can be moulded to rough surfaces to create crisp, photographic quality images that inform, promote and advertise.

## **Key Features**

- Excellent adhesion to moderately textured surfaces when using the 3M patent pending installation procedure
- Specialised tools and proven techniques for efficient and effective application
- Film is removable with heat
- Grey adhesive on film IJ8624 will hide almost any wall colour
- Cast film IJ8624 for conformability and optimal print quality
- Equally conformable, compatible overlaminate
- Designed for solvent based piezo inkjet printing
- Create photographic quality images in any size, shape or design
- Fast, clean and generally more cost effective compared to painted graphics
- Reliable adhesion turns indoor and outdoor textured surfaces into prime real estate