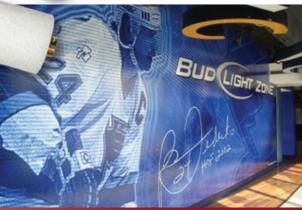

### 3M<sup>™</sup> Scotchcal<sup>™</sup> Graphic Film for Textured Surfaces IJ8624

Until now, many textured surfaces have been off-limits for graphics because there hasn't been a film that sticks well on them. But Scotchcal Graphic Film for Textured Surfaces IJ8624 and 3M<sup>°°</sup> Scotchcal<sup>°°</sup> Luster Overlaminate 8524 are changing that. This unique, conformable graphic construction can be moulded to rough surfaces to create crisp, photographic quality images that inform, promote and advertise.

## **Key Features**

- Excellent adhesion to moderately textured surfaces when using the 3M patent pending installation procedure
- Specialised tools and proven techniques for efficient and effective application
- Film is removable with heat
- Grey adhesive on film IJ8624 will hide almost any wall colour
- Cast film IJ8624 for conformability and optimal print quality
- Equally conformable, compatible overlaminate
- Designed for solvent based piezo inkjet printing
- Create photographic quality images in any size, shape or design
- Fast, clean and generally more cost effective compared to painted graphics
- Reliable adhesion turns indoor and outdoor textured surfaces into prime real estate